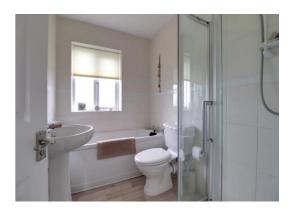

#### Family Bathroom 7' 9" x 5' 6" (2.35m x 1.68m)

Being fitted with a white suite which includes a panelled bath, separate tiled shower cubicle with electric shower, pedestal wash hand basin and low level WC. Wood effect flooring, chrome towel radiator and double glazed window to the rear elevation.