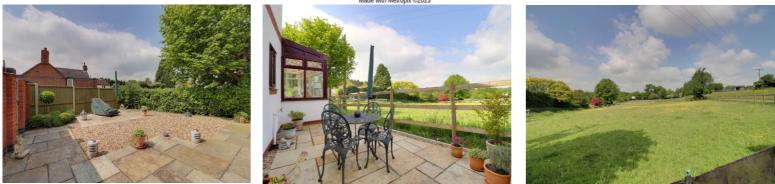

#### **Outside - Rear**

The gorgeous, enclosed rear garden features a paved patio seating area and gravelled garden area. There is a further paved seating area located at the bottom of the garden which enjoys views over the adjoining farmland.