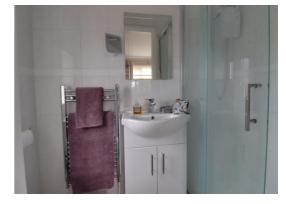

#### Ensuite Shower Room 3' 2" x 6' 9" (0.96m x 2.07m)

Having a white suite which includes a tiled shower cubicle with fitted shower, vanity style wash hand basin with mixer tap and low level WC. Wood effect flooring, chrome towel radiator and double glazed window to the side elevation.