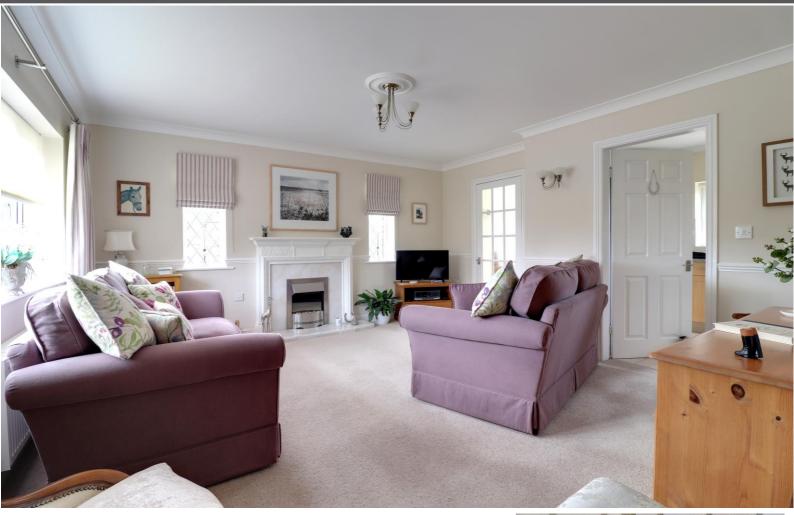

#### Living Room 14' 2" x 14' 6" (4.33m x 4.41m)

A bright spacious reception room which includes a decorative surround with marble hearth and electric fire, coving, ceiling rose, radiator and three double glazed windows.