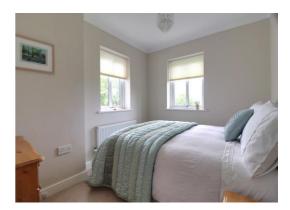

#### **Bedroom Two** 9' 9" x 8' 2" (2.98m x 2.50m)

A second double bedroom having a radiator and two double glazed windows.

**Bedroom Three / Study** 7' 3'' x 7' 2'' (2.20m x 2.19m) - All max measurements Having a built in cupboard, radiator and double glazed window to the front elevation.