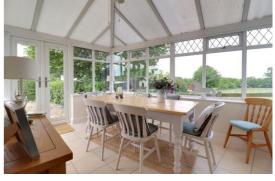

#### **Conservatory** 10' 3" x 12' 10" (3.13m x 3.91m)

A stunning brick base double glazed conservatory which enjoy views over farmland to the rear. There is a tiled floor, ceiling fan/light and doors leading out to the rear garden.