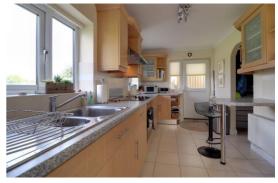

#### Kitchen / Breakfast Room 7' 6" x 14' 1" (2.28m x 4.29m)

Being fitted with a range of modern matching units extending to base and eye level with fitted work surfaces having an inset stainless steel one and a half bowl sink unit with mixer tap. Range of integrated appliances including oven, hob and cooker hood over, and an integrated dishwasher. In addition there is

#### Dourish & Day 14 Salter Street, Stafford, ST16 2JU

01785 223344 <u>hello@</u>dourishandday.co.uk

Arrange a viewing...

a fitted breakfast bar, tiled floor, radiator, two double glazed windows, double glazed door to the side elevation and an arch leading to: