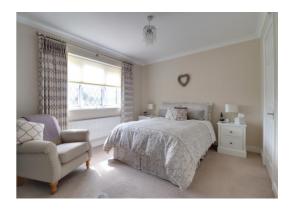

#### **Bedroom One** 10' 8" x 11' 4" (3.25m x 3.46m)

A good sized main bedroom which includes a built-in wardrobe with sliding mirror doors, radiator and double glazed window to the front elevation.